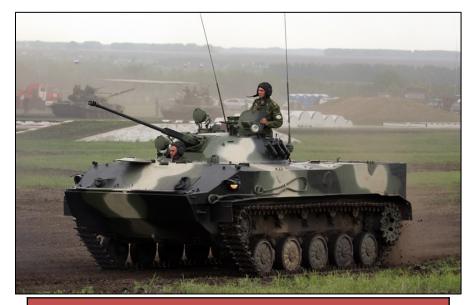

## **2S9**

| Crew               | 4                           |
|--------------------|-----------------------------|
| Avg Speed          | 40km/hr                     |
| Armament           | 120mm Mortars               |
| Range              | 8.85km (non-RAP)            |
| Protection (up to) | Hull: 12.7mm<br>Sides: 7.62 |