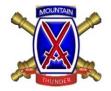

## BMD-3

| Crew/Capacity      | 2/8                           |
|--------------------|-------------------------------|
| Avg Speed          | 40km/hr                       |
| Main Gun           | 30mm Autocanon                |
| Coaxial Wpn        | 7.62mm PKT                    |
| Protection (up to) | Hull: 12.7mm<br>Sides: 7.72mm |