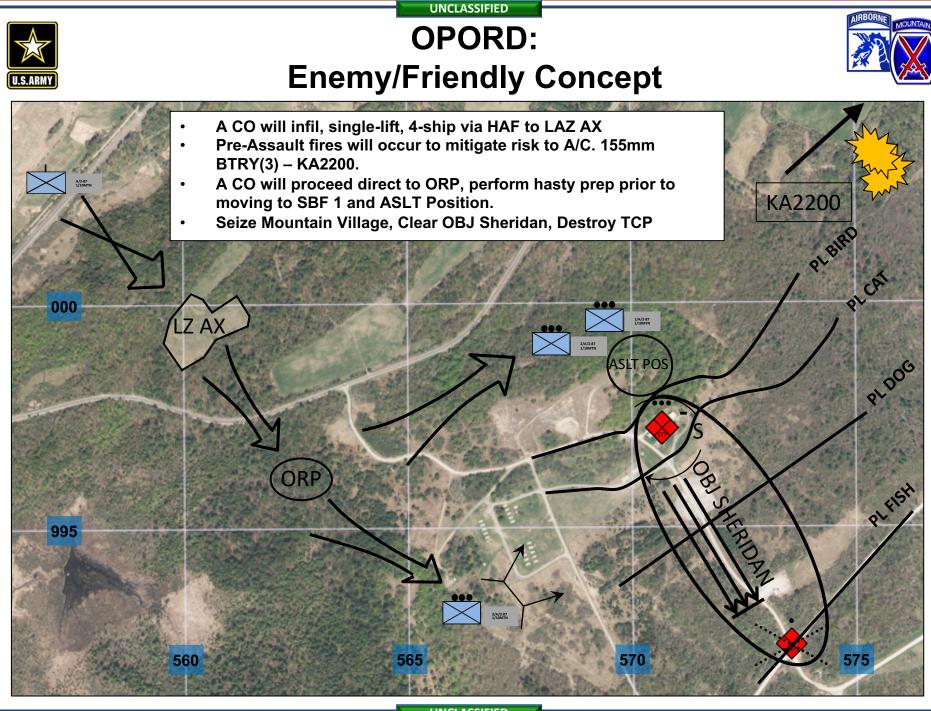

## 10<sup>th</sup> Mountain Division Fire Support Tactical Decision Game (TDG)

OPORD: Situation

- You are a Co Fire Support Officer from A/2-87
- Currently located in ISB Rome, RSOI complete, preparing for AASLT operations
- 961<sup>st</sup> ABN Brigade has seized key terrain in the Atropian AOR of Watertown – 2BCT will serve as main effort to repel/dislodge them.

## OPORD: CDRs Intent for Fires

- First things first. Put your red hat on.
- We won't lead with our face, the BMDs are our greatest threat. Suppress them with a high caliber IDF system so that I can get our AT systems into place to destroy them.
- Mortars will neutralize enemy squads and platoons.
- I want you to manage MFP locations. Make recommendations via your overlay.
- You must communicate with the BN FSE our unit locations through a bottom-up designed sensor plan.
- I'm concerned about the 2S9. Just because it isn't in our Co Battlespace, doesn't mean it isn't our problem. Think CFZ's over our positions the enemy will likely target with his mortar system.
- Ensure our fires plan supports rapid fires in depth. The enemy reinforcing this position is likely.
- Lastly, we need to minimize collateral damage to the village. I
  intend to use it as a CP and fortified defensive strong point once
  we seize OBJ Sheridan.