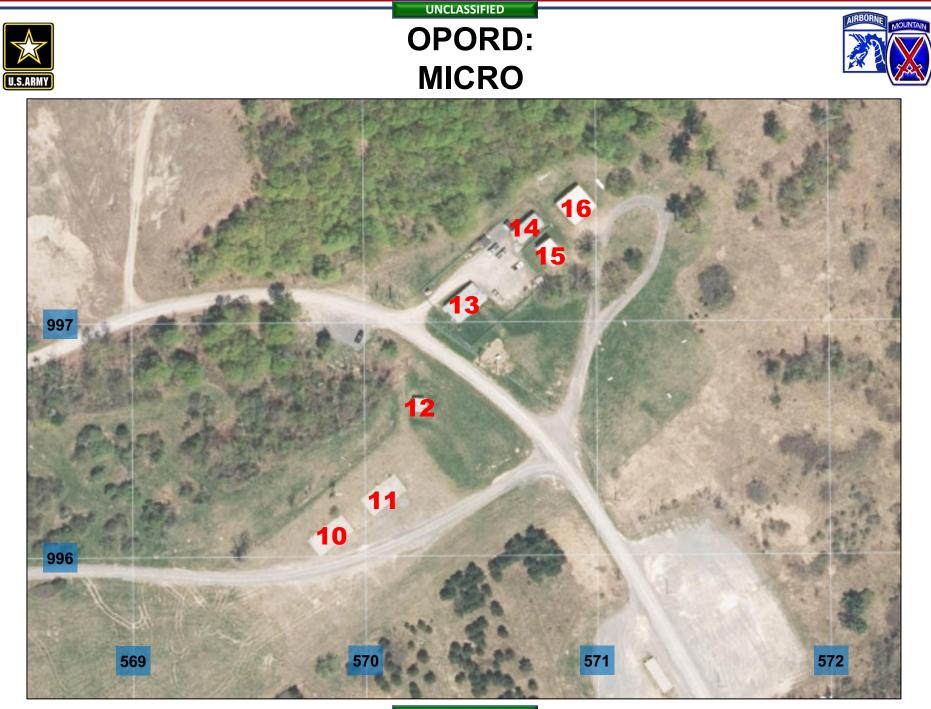

## UNCLASSIFIED OPORD: Enemy

- A company from the 9611 ABN IFV BDE has secured key intersections and the village of Riva in our AOR.
- The Northern most PLT in A CO, 2-87s op area is using 3 x BMD-3 IFVs, along with a PLT of dismounts to secure Mountain Village and an adjacent intersection.
- The rest of the company is evenly distributed to the South. With a known ZSU-23 located 2K NE along the BDE Boundary.
  - The enemy CO has a 2S9 (120mm SP mortar) in support, location UNK) – S2 believes Riva Village offers the best cover and concealment for the mortar system.