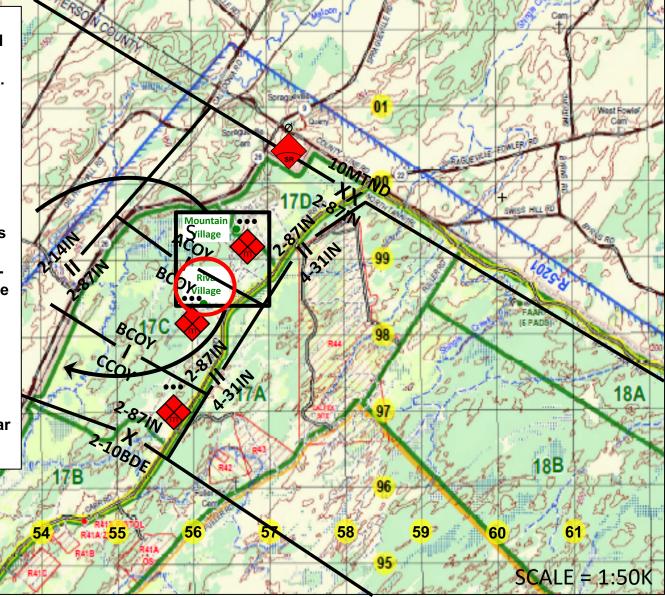

## UNCLASSIFIED OPORD: Enemy

- A company from the 9611 ABN IFV BDE has secured key intersections and the village of Riva in our AOR.
- The Northern most PLT in A CO, 2-87s op area is using 3 x BMD-3 IFVs, along with a PLT of dismounts to secure Mountain Village and an adjacent intersection.
- The rest of the company is evenly distributed to the South. With a known ZSU-23 located 2K NE along the BDE Boundary.
  - The enemy CO has a 2S9 (120mm SP mortar) in support, location UNK) – S2 believes Riva Village offers the best cover and concealment for the mortar system.

## OPORD: CDRs Intent for Fires

- First things first. Put your red hat on.
- We won't lead with our face, the BMDs are our greatest threat. Suppress them with a high caliber IDF system so that I can get our AT systems into place to destroy them.
- Mortars will neutralize enemy squads and platoons.
- I want you to manage MFP locations. Make recommendations via your overlay.
- You must communicate with the BN FSE our unit locations through a bottom-up designed sensor plan.
- I'm concerned about the 2S9. Just because it isn't in our Co Battlespace, doesn't mean it isn't our problem. Think CFZ's over our positions the enemy will likely target with his mortar system.
- Ensure our fires plan supports rapid fires in depth. The enemy reinforcing this position is likely.
- Lastly, we need to minimize collateral damage to the village. I
  intend to use it as a CP and fortified defensive strong point once
  we seize OBJ Sheridan.